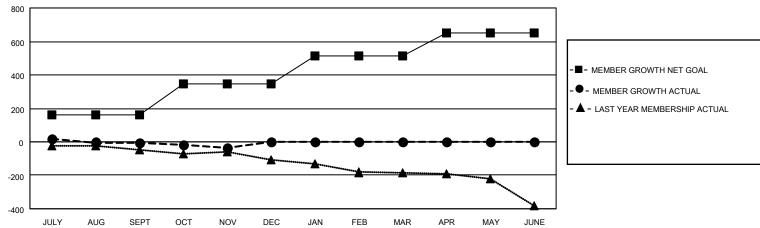

## GMT MONTHLY MEMBERSHIP PROGRESS REPORT

Multiple District 202

Results as of: 11/30/2024

LOCATION: NEW ZEALAND

GMT CA 7

| Clubs         |               |             |               | Members               |                           |                         |                                                    |  |
|---------------|---------------|-------------|---------------|-----------------------|---------------------------|-------------------------|----------------------------------------------------|--|
|               | RESULTS FOR   | R 2024-2025 |               | RESULTS FOR 2024-2025 |                           |                         |                                                    |  |
| QUARTER       | NEW CLUB GOAL | NEW CLUBS   | DROPPED CLUBS | QUARTER N             | MEMBER GROWTH NET<br>GOAL | MEMBER GROWTH<br>ACTUAL | DROPPED<br>MEMBERS ACTUAL<br>(including transfers) |  |
| JULY/AUG/SEPT | 0             | 0           | 7             | JULY/AUG/SEP          | T 162                     | 249                     | 192                                                |  |
| OCT/NOV/DEC   | 3             | 0           | 0             | OCT/NOV/DEC           | 182                       | 121                     | 130                                                |  |
| JAN/FEB/MAR   | 0             | 0           | 0             | JAN/FEB/MAR           | 168                       | 0                       | 0                                                  |  |
| APR/MAY/JUNE  | 4             | 0           | 0             | APR/MAY/JUNE          | 139                       | 0                       | 0                                                  |  |

## GOALS AND ACTUAL MEMBERS CUMULATIVE

| DROPPED CLUBS: 7           |     | 121 CLUBS OF 294 ADDED 1 OR MORE<br>NEW MEMBERS | GENDER DISTRIBUTION  MALE 5,056 (66.51%) |                |   |
|----------------------------|-----|-------------------------------------------------|------------------------------------------|----------------|---|
| DROPPED MEMBERS            |     |                                                 | FEMALE                                   | 2,546 (33.49%) |   |
| DECEASED                   | 56  | CLICK HERE FOR CUMULATIVE                       | TOTAL FAMILY UNIT MEMBERS                |                | 0 |
| CLUB CANCELLED 0 OTHER 257 |     | MEMBERSHIP DATA                                 | FAMILY MEMBERS PAYING HALF DUES          |                | 0 |
|                            |     |                                                 |                                          |                | 0 |
| TOTAL                      | 313 |                                                 | 5525                                     |                |   |