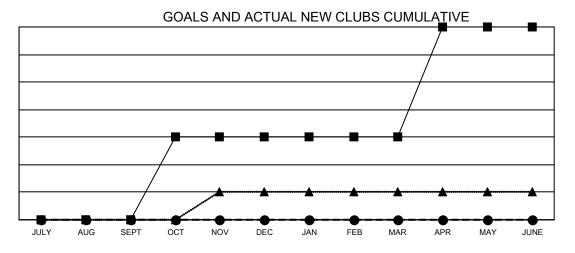

## GMT MONTHLY MEMBERSHIP PROGRESS REPORT

Multiple District 202

Results as of: 11/30/2024

LOCATION: NEW ZEALAND

GMT CA 7

| Clubs         |               |             |               | Members               |                           |                         |                                                    |  |
|---------------|---------------|-------------|---------------|-----------------------|---------------------------|-------------------------|----------------------------------------------------|--|
|               | RESULTS FOR   | R 2024-2025 |               | RESULTS FOR 2024-2025 |                           |                         |                                                    |  |
| QUARTER       | NEW CLUB GOAL | NEW CLUBS   | DROPPED CLUBS | QUARTER N             | MEMBER GROWTH NET<br>GOAL | MEMBER GROWTH<br>ACTUAL | DROPPED<br>MEMBERS ACTUAL<br>(including transfers) |  |
| JULY/AUG/SEPT | 0             | 0           | 7             | JULY/AUG/SEP          | T 162                     | 249                     | 192                                                |  |
| OCT/NOV/DEC   | 3             | 0           | 0             | OCT/NOV/DEC           | 182                       | 121                     | 130                                                |  |
| JAN/FEB/MAR   | 0             | 0           | 0             | JAN/FEB/MAR           | 168                       | 0                       | 0                                                  |  |
| APR/MAY/JUNE  | 4             | 0           | 0             | APR/MAY/JUNE          | 139                       | 0                       | 0                                                  |  |

- ● CURRENT YEAR ACTUAL NEW CLUBS
- ▲ LAST YEAR ACTUAL NEW CLUBS